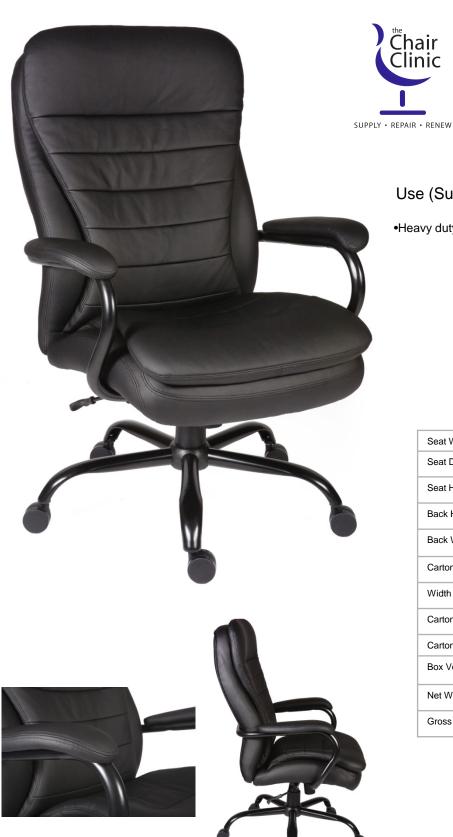

## GOLIATH PRODUCT SHEET EXECUTIVE

Use (Sustained): 24 Hours Per Day

•Heavy duty bonded leather faced executive chair

•Rated to 27 stone (170kg)

•Suitable for 24 hour use

•Generous seat measurements

•Matching padded armrests

•Gas lift seat height adjustment

•Reclining function with tilt tension

•Requires easy self assembly

| Seat Width                       | 57 cm     |
|----------------------------------|-----------|
| Seat Depth                       | 51 cm     |
| Seat Height                      | 49-56 cm  |
| Back Height                      | 68 cm     |
| Back Width                       | 57 cm     |
| Carton Depth                     | 45 cm     |
| Width (from outside of each arm) | 80 cm     |
| Carton Width                     | 79 cm     |
| Carton Height                    | 84 cm     |
| Box Volume                       | 0.273 cbm |
| Net Weight                       | 25.5 kg   |
| Gross Weight                     | 29 kg     |